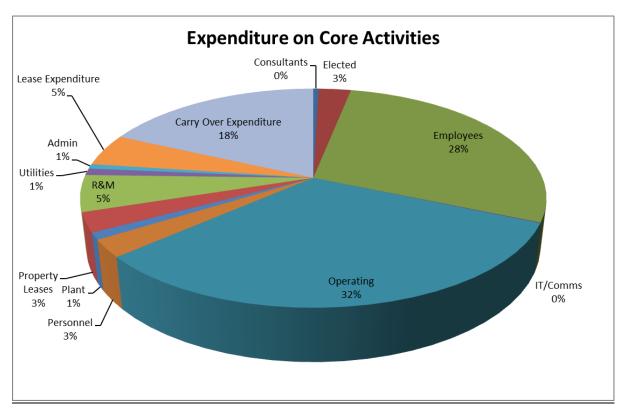

# Income & Expenses (Agency & Core)

| Sum of Budget 1718     | Column Lat  |              |                    |
|------------------------|-------------|--------------|--------------------|
| Row Labels             | Agency      | Core         | <b>Grand Total</b> |
| □Income                | (6,249,083) | (11,216,419) | (17,465,503)       |
| Internal               | 0           | (1,389,112)  | (1,389,112)        |
| Agency                 | 0           | (149,948)    | (149,948)          |
| CarryOver              | (2,103,000) | (2,036,469)  | (4,139,469)        |
| Charges                |             | (908,472)    | (908,472)          |
| Grants                 | (3,980,415) | (5,757,057)  | (9,737,472)        |
| Others                 | (165,669)   | (131,318)    | (296,987)          |
| Property               |             | (176,405)    | (176,405)          |
| Rates                  |             | (667,638)    | (667,638)          |
| <b>□</b> Expenditure   | 6,249,084   | 11,216,418   | 17,465,502         |
| Admin                  | 556,729     | 77,643       | 634,372            |
| Carry Over Expenditure | 1,851,386   | 2,036,469    | 3,887,855          |
| Consultants            | 50,000      | 50,000       | 100,000            |
| Elected                |             | 300,277      | 300,277            |
| Employees              | 2,537,149   | 3,172,056    | 5,709,205          |
| IT/Comms               | 0           | 10,000       | 10,000             |
| Lease Expenditure      | 223,740     | 531,000      | 754,740            |
| Operating              | 608,483     | 3,597,623    | 4,206,106          |
| Personnel              | 121,425     | 288,668      | 410,093            |
| Plant                  | 32,610      | 112,238      | 144,848            |
| Property Leases        | 110,000     | 325,000      | 435,000            |
| R&M                    | 102,810     | 603,937      | 706,746            |
| Utilities              | 54,753      | 111,507      | 166,260            |
| Grand Total            | 1           | (1)          | (0)                |

## <u>Category – Expenditure</u>

| Sum of Budget 1718     | Column La       |        |                     |               |           |            |             |
|------------------------|-----------------|--------|---------------------|---------------|-----------|------------|-------------|
|                        | <b>■</b> Agency |        | <b>Agency Total</b> | <b>■</b> Core |           | Core Total | Grand Total |
| Row Labels             | TIED            | UNTIED |                     | TIED          | UNTIED    |            |             |
| <b>□</b> Expenditure   | 6,249,084       | 0      | 6,249,084           | 4,166,827     | 7,049,591 | 11,216,418 | 17,465,502  |
| Admin                  | 556,729         |        | 556,729             | 77,643        | 0         | 77,643     | 634,372     |
| Carry Over Expenditure | 1,851,386       |        | 1,851,386           | 2,036,469     |           | 2,036,469  | 3,887,855   |
| Consultants            | 50,000          |        | 50,000              | 0             | 50,000    | 50,000     | 100,000     |
| Elected                |                 |        |                     |               | 300,277   | 300,277    | 300,277     |
| Employees              | 2,537,149       | o      | 2,537,149           | 226,908       | 2,945,148 | 3,172,056  | 5,709,205   |
| IT/Comms               | 0               |        | 0                   |               | 10,000    | 10,000     | 10,000      |
| Lease Expenditure      | 223,740         |        | 223,740             | 30,000        | 501,000   | 531,000    | 754,740     |
| Operating              | 608,483         | 0      | 608,483             | 1,655,009     | 1,942,614 | 3,597,623  | 4,206,106   |
| Personnel              | 121,425         | 0      | 121,425             | 7,716         | 280,952   | 288,668    | 410,093     |
| Plant                  | 32,610          |        | 32,610              | 2,238         | 110,000   | 112,238    | 144,848     |
| Property Leases        | 110,000         |        | 110,000             |               | 325,000   | 325,000    | 435,000     |
| R&M                    | 102,810         | 0      | 102,810             | 129,337       | 474,600   | 603,937    | 706,746     |
| Utilities              | 54,753          | 0      | <b>54,753</b>       | 1,507         | 110,000   | 111,507    | 166,260     |
| Grand Total            | 6,249,084       | 0      | 6,249,084           | 4,166,827     | 7,049,591 | 11,216,418 | 17,465,502  |