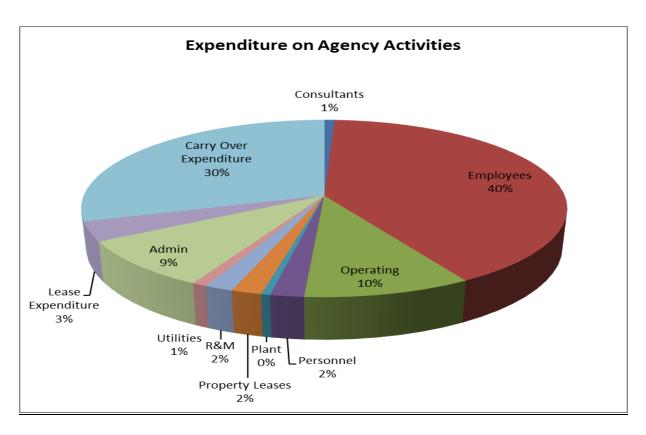

# Income & Expenses (Agency & Core)

| Sum of Budget 1718     | Column Lat  |              |                    |
|------------------------|-------------|--------------|--------------------|
| Row Labels             | Agency      | Core         | <b>Grand Total</b> |
| □Income                | (6,249,083) | (11,216,419) | (17,465,503)       |
| Internal               | 0           | (1,389,112)  | (1,389,112)        |
| Agency                 | 0           | (149,948)    | (149,948)          |
| CarryOver              | (2,103,000) | (2,036,469)  | (4,139,469)        |
| Charges                |             | (908,472)    | (908,472)          |
| Grants                 | (3,980,415) | (5,757,057)  | (9,737,472)        |
| Others                 | (165,669)   | (131,318)    | (296,987)          |
| Property               |             | (176,405)    | (176,405)          |
| Rates                  |             | (667,638)    | (667,638)          |
| <b>□</b> Expenditure   | 6,249,084   | 11,216,418   | 17,465,502         |
| Admin                  | 556,729     | 77,643       | 634,372            |
| Carry Over Expenditure | 1,851,386   | 2,036,469    | 3,887,855          |
| Consultants            | 50,000      | 50,000       | 100,000            |
| Elected                |             | 300,277      | 300,277            |
| Employees              | 2,537,149   | 3,172,056    | 5,709,205          |
| IT/Comms               | 0           | 10,000       | 10,000             |
| Lease Expenditure      | 223,740     | 531,000      | 754,740            |
| Operating              | 608,483     | 3,597,623    | 4,206,106          |
| Personnel              | 121,425     | 288,668      | 410,093            |
| Plant                  | 32,610      | 112,238      | 144,848            |
| Property Leases        | 110,000     | 325,000      | 435,000            |
| R&M                    | 102,810     | 603,937      | 706,746            |
| Utilities              | 54,753      | 111,507      | 166,260            |
| Grand Total            | 1           | (1)          | (0)                |

## <u>Category – Expenditure</u>

| Sum of Budget 1718     | Column La       |        |                     |               |           |            |             |
|------------------------|-----------------|--------|---------------------|---------------|-----------|------------|-------------|
|                        | <b>■</b> Agency |        | <b>Agency Total</b> | <b>■</b> Core |           | Core Total | Grand Total |
| Row Labels             | TIED            | UNTIED |                     | TIED          | UNTIED    |            |             |
| <b>□</b> Expenditure   | 6,249,084       | 0      | 6,249,084           | 4,166,827     | 7,049,591 | 11,216,418 | 17,465,502  |
| Admin                  | 556,729         |        | 556,729             | 77,643        | 0         | 77,643     | 634,372     |
| Carry Over Expenditure | 1,851,386       |        | 1,851,386           | 2,036,469     |           | 2,036,469  | 3,887,855   |
| Consultants            | 50,000          |        | 50,000              | 0             | 50,000    | 50,000     | 100,000     |
| Elected                |                 |        |                     |               | 300,277   | 300,277    | 300,277     |
| Employees              | 2,537,149       | o      | 2,537,149           | 226,908       | 2,945,148 | 3,172,056  | 5,709,205   |
| IT/Comms               | 0               |        | 0                   |               | 10,000    | 10,000     | 10,000      |
| Lease Expenditure      | 223,740         |        | 223,740             | 30,000        | 501,000   | 531,000    | 754,740     |
| Operating              | 608,483         | 0      | 608,483             | 1,655,009     | 1,942,614 | 3,597,623  | 4,206,106   |
| Personnel              | 121,425         | 0      | 121,425             | 7,716         | 280,952   | 288,668    | 410,093     |
| Plant                  | 32,610          |        | 32,610              | 2,238         | 110,000   | 112,238    | 144,848     |
| Property Leases        | 110,000         |        | 110,000             |               | 325,000   | 325,000    | 435,000     |
| R&M                    | 102,810         | 0      | 102,810             | 129,337       | 474,600   | 603,937    | 706,746     |
| Utilities              | 54,753          | 0      | <b>54,753</b>       | 1,507         | 110,000   | 111,507    | 166,260     |
| Grand Total            | 6,249,084       | 0      | 6,249,084           | 4,166,827     | 7,049,591 | 11,216,418 | 17,465,502  |