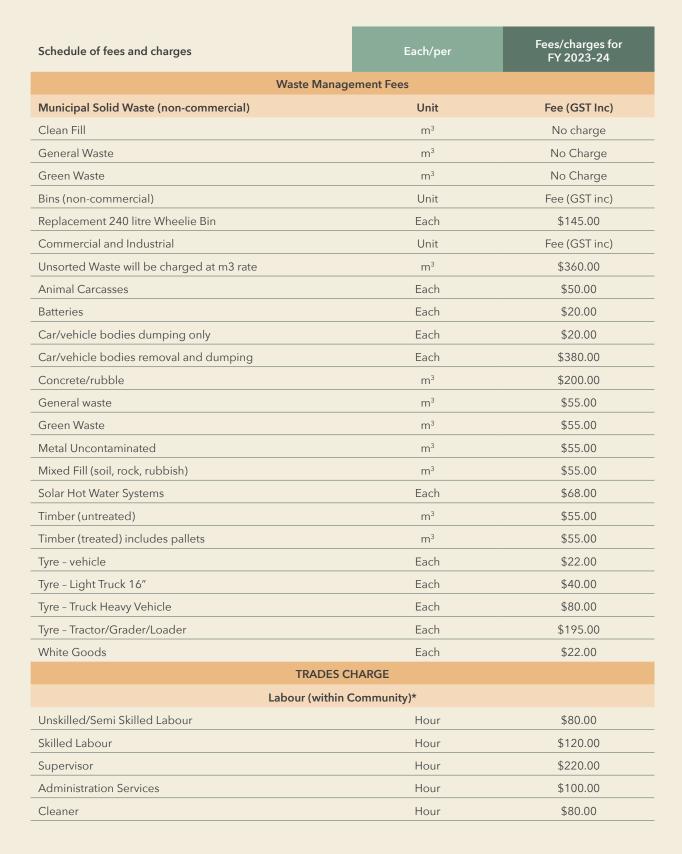

## Schedule of fees and charges

| Schedule of fees and charges              | Each/per | Fees/charges for<br>FY 2023-24 |  |
|-------------------------------------------|----------|--------------------------------|--|
| ADMINISTRATION                            |          |                                |  |
| Rate & Property Services                  |          |                                |  |
| Change of Ownership Advices - Rates       | Advice   | \$50.00                        |  |
| Rates Search                              | Property | \$50.00                        |  |
| Copies of Rates Notices                   | Notice   | \$40.00                        |  |
| Late Payment Fees                         |          |                                |  |
| Late fees on Invoice Payment (>30 days)   | Month    | \$50.00                        |  |
| Documentation Assistance                  |          |                                |  |
| Completing forms, application, etc.       | Hour     | \$60.00                        |  |
| Printing                                  | Page     | \$2.00                         |  |
| Photocopying                              | Page     | \$2.00                         |  |
| Scanning                                  | Page     | \$2.00                         |  |
| Laminating                                |          |                                |  |
| A4                                        | Page     | \$5.00                         |  |
| A3                                        | Page     | \$10.00                        |  |
| Internet Access Library - Wadeye Only     |          |                                |  |
| Computer hire                             | Hour     | Free                           |  |
| ACCOMMODATION - Visitor's Quarters (VOQ)* |          |                                |  |
| Nganmarriyanga                            |          |                                |  |
| VOQ                                       | Night    | \$240.00                       |  |
| Peppimenarti                              |          |                                |  |
| VOQ - 2 Bedroom                           | Night    | \$350.00                       |  |
| VOQ - 1 Bedroom                           | Night    | \$240.00                       |  |
| Wadeye                                    |          |                                |  |
| VOQ Unit                                  | Night    | \$300.00                       |  |
| VOQ single person Accommodation           | Night    | \$240.00                       |  |