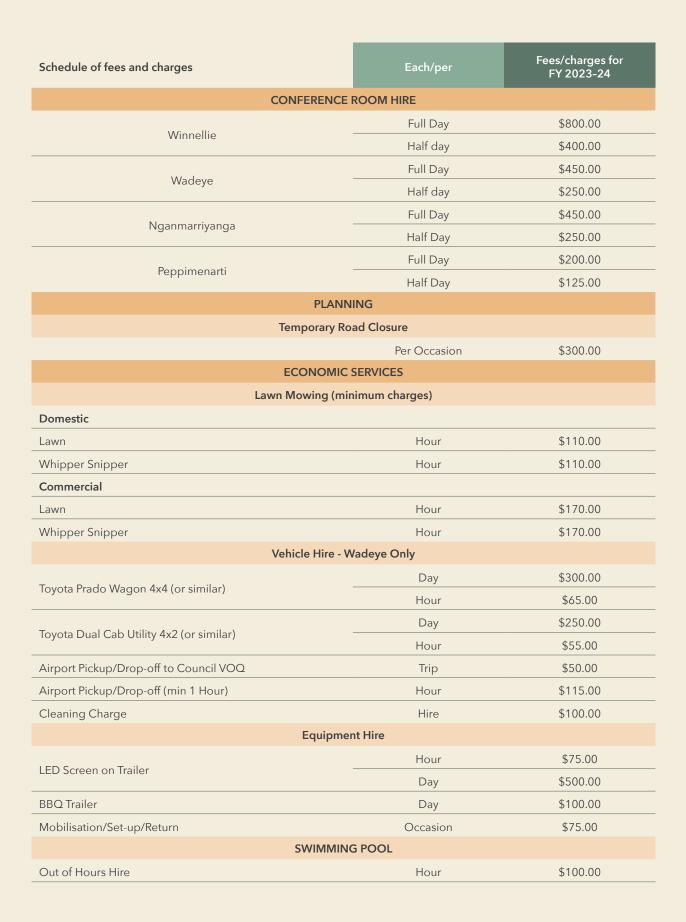

## Schedule of fees and charges

| Schedule of fees and charges              | Each/per | Fees/charges for<br>FY 2023-24 |  |
|-------------------------------------------|----------|--------------------------------|--|
| ADMINISTRATION                            |          |                                |  |
| Rate & Property Services                  |          |                                |  |
| Change of Ownership Advices - Rates       | Advice   | \$50.00                        |  |
| Rates Search                              | Property | \$50.00                        |  |
| Copies of Rates Notices                   | Notice   | \$40.00                        |  |
| Late Payment Fees                         |          |                                |  |
| Late fees on Invoice Payment (>30 days)   | Month    | \$50.00                        |  |
| Documentation Assistance                  |          |                                |  |
| Completing forms, application, etc.       | Hour     | \$60.00                        |  |
| Printing                                  | Page     | \$2.00                         |  |
| Photocopying                              | Page     | \$2.00                         |  |
| Scanning                                  | Page     | \$2.00                         |  |
| Laminating                                |          |                                |  |
| A4                                        | Page     | \$5.00                         |  |
| A3                                        | Page     | \$10.00                        |  |
| Internet Access Library - Wadeye Only     |          |                                |  |
| Computer hire                             | Hour     | Free                           |  |
| ACCOMMODATION - Visitor's Quarters (VOQ)* |          |                                |  |
| Nganmarriyanga                            |          |                                |  |
| VOQ                                       | Night    | \$240.00                       |  |
| Peppimenarti                              |          |                                |  |
| VOQ - 2 Bedroom                           | Night    | \$350.00                       |  |
| VOQ - 1 Bedroom                           | Night    | \$240.00                       |  |
| Wadeye                                    |          |                                |  |
| VOQ Unit                                  | Night    | \$300.00                       |  |
| VOQ single person Accommodation           | Night    | \$240.00                       |  |