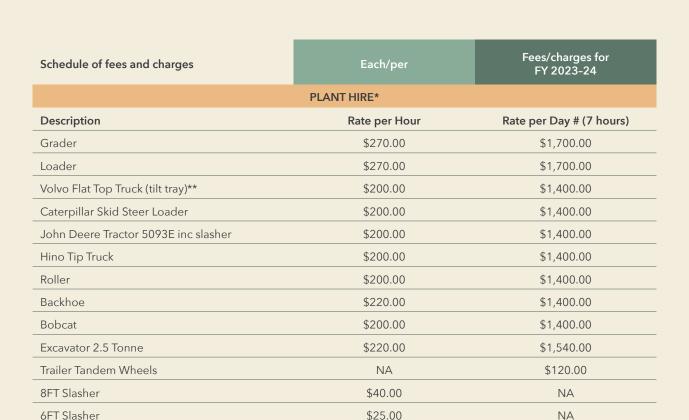

\* All on a wet hire basis - must include WDRC employee as Driver, with operator and fuel; A mobilisation/set-up/ return fee of \$75 per occasion is charged if plant hire is required outside the Community.

\$180.00

\$160.00

- \*\* Volvo Flat top truck (tilt tray) can also be hired per kilometre basis at \$3.50/KM. Minimum charge \$500 for out-of-community collection.
- # Day rate is from 8 am to 4 pm (7 hours maximum)